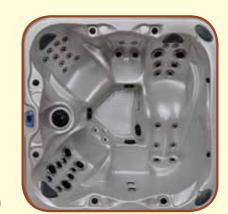

## SHINE

**GLOW** 

12 precision jets

1 whirpool Jet 2 Circulation Jets

12 V Spa light

4 midi rotation jets 4 giant rotation jets

Consumer Electronic

3 HP Dual Velocity Pump

Capacity: 1080 Litres Size: 2.12 X 1.90 x 0,92 m

6 luxury revolving water jets (equal to 18 direct jets)

Completely Automatic Filtering System

Music System with Radio and iPod connection

Maintenance Free exterior cabinet Microban anti-bacterial Acrylic Factory installed Ozonator Spa Cover 12 cm Soft Pillows 3kw Heating System