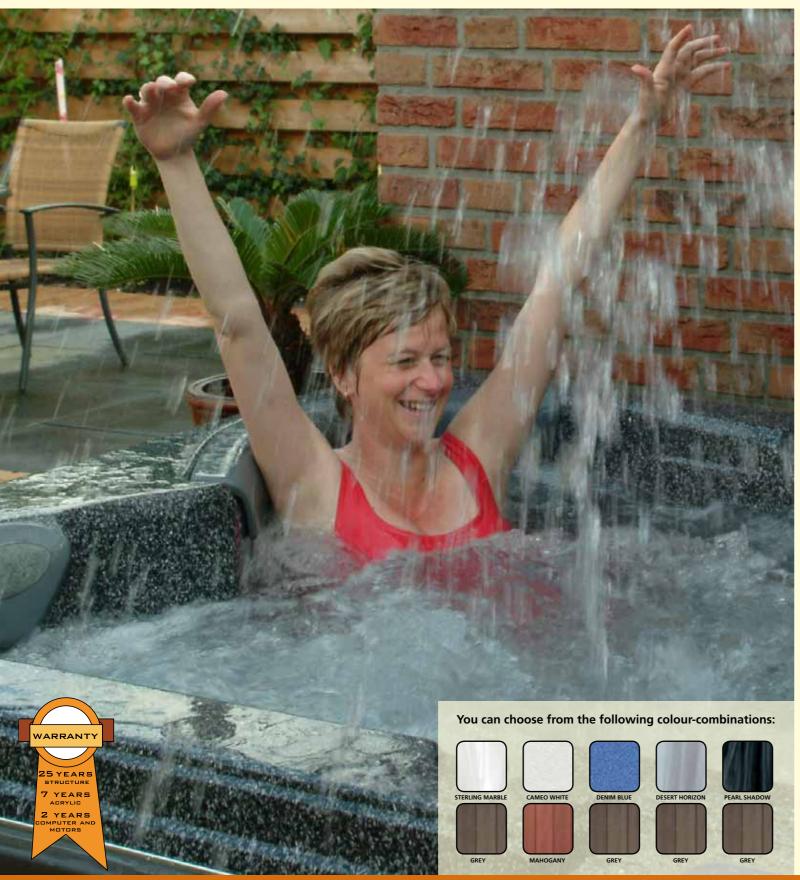

## FONTEYN SPAS ELEGANCE SERIE

These ergonomically shaped spas come standard with many luxury options. Enjoy the LED Lights, the ease of the touch screen control panel and the sound system, while watching the illuminated water arcs. Also standard is the Microban antibacterial acrylic and an ozone disinfection system for pure and clean water. Includes many options and provides you a great choice of many colours.

5 People

5 People Capacity: 1172 Litres Size: 2.12 X 2.12 x 0,92 m

2 LED Lighted Water Features

20 precision jets

2 Pop Up Speakers LED Lights

8 luxury revolving water jets (equal to 24 direct jets)

8 midi rotation jets 6 giant rotation jets

Spa Cover 12 cm Soft Pillows

3kw Heating System Music System with Radio and iPod connection

2 Pop Up Speakers

LED Lights

2 LED Lighted Water Features

6 People

Capacity: 1420 Litres Size: 2.38 X 2.38 x 0,92 m