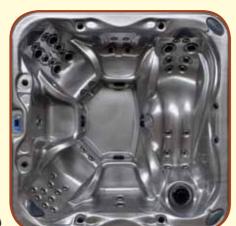

5 People

5 People Capacity: 1172 Litres Size: 2.12 X 2.12 x 0,92 m

2 LED Lighted Water Features

20 precision jets

2 Pop Up Speakers LED Lights

8 luxury revolving water jets (equal to 24 direct jets)

8 midi rotation jets 6 giant rotation jets

1 whirpool Jet 4 Circulation Jets

Consumer Electronic

Completely Automatic Filtering System

2 x 3 HP Dual Velocity Pump

12 V Spa light

Maintenance Free exterior cabinet Microban anti-bacterial Acrylic Factory installed Ozonator