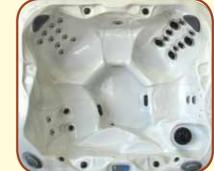

Capacity: 1080 Litres Size: 2.12 X 1.90 x 0,92 m

6 luxury revolving water jets (equal to 18 direct jets)

Completely Automatic Filtering System

Music System with Radio and iPod connection

Maintenance Free exterior cabinet Microban anti-bacterial Acrylic Factory installed Ozonator Spa Cover 12 cm Soft Pillows 3kw Heating System

22 precision jets

8 luxury revolving water jets (equal to 24 direct jets)

7 midi rotation jets

6 giant rotation jets

1 whirpool Jet

2 Circulation Jets

Consumer Electronic

Completely Automatic Filtering System