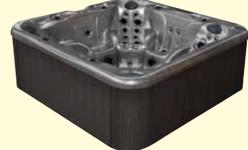

Spa Cover 12 cm Soft Pillows

3kw Heating System Music System with Radio and iPod connection

2 Pop Up Speakers

LED Lights

2 LED Lighted Water Features

6 People

Capacity: 1420 Litres Size: 2.38 X 2.38 x 0,92 m

22 precision jets

8 luxury revolving water jets (equal to 24 direct jets)

7 midi rotation jets

6 giant rotation jets

1 whirpool Jet

2 Circulation Jets

Consumer Electronic

Completely Automatic Filtering System

2 x 3 HP Dual Velocity Pump

12 V Spa light

Maintenance Free exterior cabinet

Microban anti-bacterial Acrylic

Factory installed Ozonator

Spa Cover 12 cm

Soft Pillows

3kw Heating System