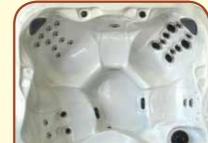

Capacity: 1080 Litres Size: 2.12 X 1.90 x 0,92 m

6 luxury revolving water jets (equal to 18 direct jets)

Completely Automatic Filtering System

Music System with Radio and iPod connection

Maintenance Free exterior cabinet Microban anti-bacterial Acrylic Factory installed Ozonator Spa Cover 12 cm Soft Pillows 3kw Heating System

22 precision jets

8 luxury revolving water jets (equal to 24 direct jets)

7 midi rotation jets

6 giant rotation jets

1 whirpool Jet

2 Circulation Jets

Consumer Electronic

Completely Automatic Filtering System